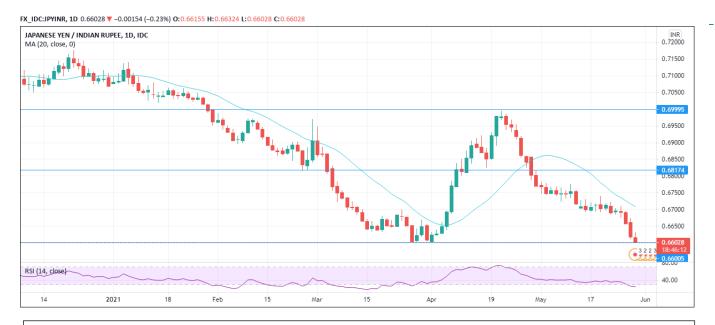

## **Chart of the day:**

The day trend in JPYINR is indicating sideways to downside move as making lower lows and lower high formation and expected to break the support so sell on rise can be followed here.

# **Technical View:**

• The mixed move can be seen in currency.

1

| PAIR   | R3     | R2     | R1     | РР     | <b>S1</b> | S2     | <b>S</b> 3 | TREND      |
|--------|--------|--------|--------|--------|-----------|--------|------------|------------|
| USDINR | 73.04  | 72.99  | 72.94  | 72.89  | 72.85     | 72.80  | 72.75      | AT SUPPORT |
| EURINR | 90.01  | 89.61  | 89.30  | 88.90  | 88.59     | 88.19  | 87.88      | SIDEWAYS   |
| GBPINR | 104.71 | 104.25 | 103.78 | 103.32 | 102.85    | 102.39 | 101.91     | SIDEWAYS   |
| JPYINR | 67.39  | 67.25  | 67.04  | 66.91  | 66.70     | 66.56  | 66.35      | DOWNTREND  |